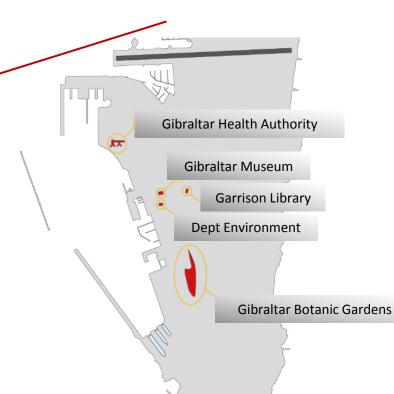

## **UNIVERSITY OF GIBRALTAR, location and campus**

**Europa Point Campus** 

18% Regional Students